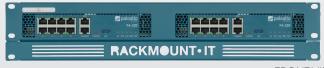

## RACKMOUNT YOUR PALO ALTO WITH PA-RACK

The RM-PA-T3 will clean up your 19 inch rack and increase the reliability of your Palo Alto. This kit is developed to mount two PA-220 and up to four power supplies. Next to standard models, Rackmount.IT can provide custom made kits in any color on project bases. Key features are:

- Easy 5-minute assembly in a 19 inch rack.
- Network connections are positioned in the front.
- Prevention of accidental loss of power because of the fixated power supplies.

FRONT VIEW