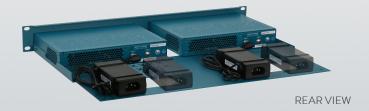

## RACKMOUNT YOUR PALO ALTO WITH PA-RACK

The RM-PA-T3 will clean up your 19 inch rack and increase the reliability of your Palo Alto. This kit is developed to mount two PA-220 and up to four power supplies. Next to standard models, Rackmount.IT can provide custom made kits in any color on project bases. Key features are:

- Easy 5-minute assembly in a 19 inch rack.
- Network connections are positioned in the front.
- Prevention of accidental loss of power because of the fixated power supplies.

FRONT VIEW