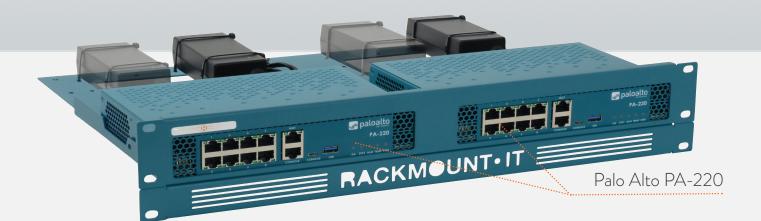

## RACKMOUNT YOUR PALO ALTO WITH PA-RACK

The RM-PA-T3 will clean up your 19 inch rack and increase the reliability of your Palo Alto. This kit is developed to mount two PA-220 and up to four power supplies. Next to standard models, Rackmount.IT can provide custom made kits in any color on project bases. Key features are:

- Easy 5-minute assembly in a 19 inch rack.
- Network connections are positioned in the front.
- Prevention of accidental loss of power because of the fixated power supplies.

FRONT VIEW

## Supported model PALO ALTO PA-220

DIMENSIONS 1.3U/2U

COLOR RAL 5009 Azure Blue

PACKING DIMENSIONS 4.33 in. x 20.87 in. x 10.63 in.

11 x 53 x 27 cm

PRODUCT DIMENSIONS 2.32 in. x 18.98 in. x 13.31 in.

59 x 482 x 338 mm