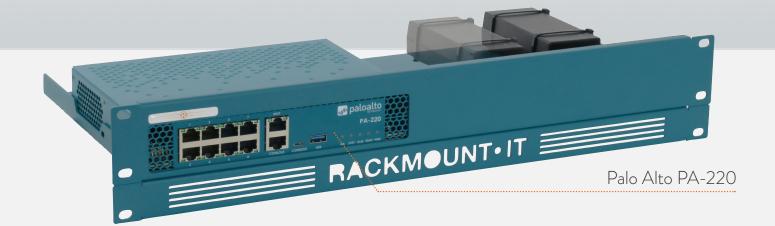

## Supported model PALO ALTO PA-220

DIMENSIONS 1.3U/2U

COLOR RAL 5009 Azure Blue

PACKING DIMENSIONS 4.33 in. x 20.87 in. x 10.63 in.

11 x 53 x 27 cm

PRODUCT DIMENSIONS 2.32 in. x 18.98 in. x 8.54 in.

2.32 in. x 18.98 in. x 8.5<sup>2</sup> 59 x 482 x 217 mm

## RACKMOUNT YOUR PALO ALTO WITH PA-RACK

The **RM-PA-T2** will clean up your 19 inch rack and increase the reliability of your Palo Alto. This kit is developed to mount one PA-220 and up to two power supplies. Next to standard models, Rackmount.IT can provide custom made kits in any color on project bases. Key features are:

- Easy 5-minute assembly in a 19 inch rack.
- Network connections are positioned in the front.
- Prevention of accidental loss of power because of the fixated power supplies.