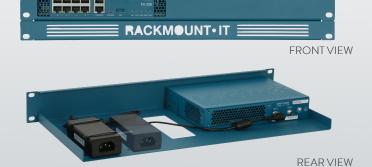

## RACKMOUNT YOUR PALO ALTO WITH PA-RACK

The **RM-PA-T2** will clean up your 19 inch rack and increase the reliability of your Palo Alto. This kit is developed to mount one PA-220 and up to two power supplies. Next to standard models, Rackmount.IT can provide custom made kits in any color on project bases. Key features are:

- Easy 5-minute assembly in a 19 inch rack.
- Network connections are positioned in the front.
- Prevention of accidental loss of power because of the fixated power supplies.